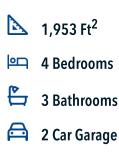

## The 1953

## Some images shown may be from a previously built Stylecraft home of similar design. Actual options, colors, and selections may vary. Contact us for details!

There is no doubt that you will fall in love with The 1953! This two-story home features a nice-sized utility room, plenty of room to entertain guests in the common area, and thoughtfully placed windows to allow natural light to pour in. Perfectly crafted with desirable features in mind, you will be completely at home in The 1953!