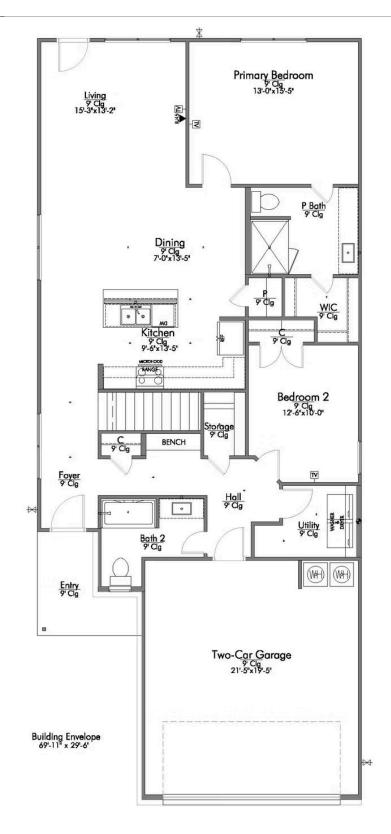

## The 1953

## Some images shown may be from a previously built Stylecraft home of similar design. Actual options, colors, and selections may vary. Contact us for details!

There is no doubt that you will fall in love with The 1953! This two-story home features a nice-sized utility room, plenty of room to entertain guests in the common area, and thoughtfully placed windows to allow natural light to pour in. Perfectly crafted with desirable features in mind, you will be completely at home in The 1953!