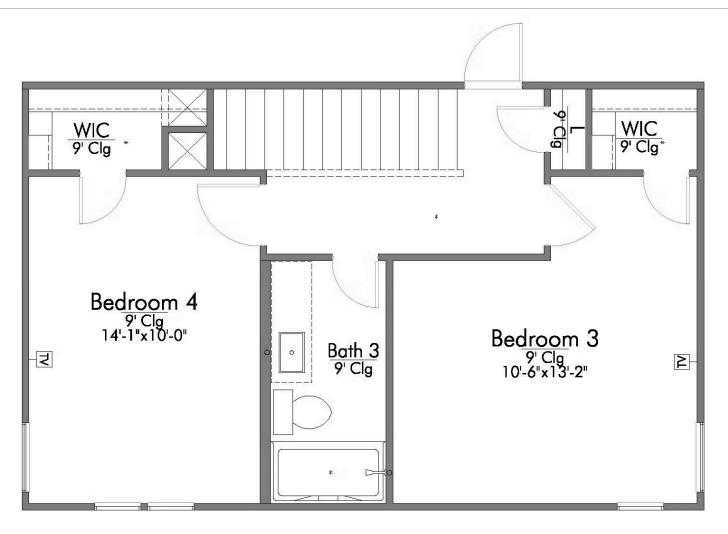

## Some images shown may be from a previously built Stylecraft home of similar design. Actual options, colors, and selections may vary. Contact us for details!

There is no doubt that you will fall in love with The 1953! This two-story home features a nice-sized utility room, plenty of room to entertain guests in the common area, and thoughtfully placed windows to allow natural light to pour in. Perfectly crafted with desirable features in mind, you will be completely at home in The 1953!