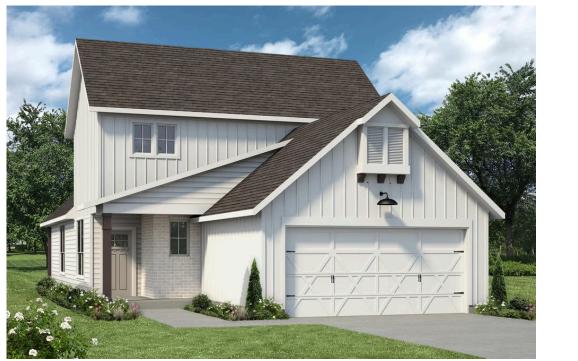

## The 1953

## Some images shown may be from a previously built Stylecraft home of similar design. Actual options, colors, and selections may vary. Contact us for details!

There is no doubt that you will fall in love with The 1953! This two-story home features a nice-sized utility room, plenty of room to entertain guests in the common area, and thoughtfully placed windows to allow natural light to pour in. Perfectly crafted with desirable features in mind, you will be completely at home in The 1953!