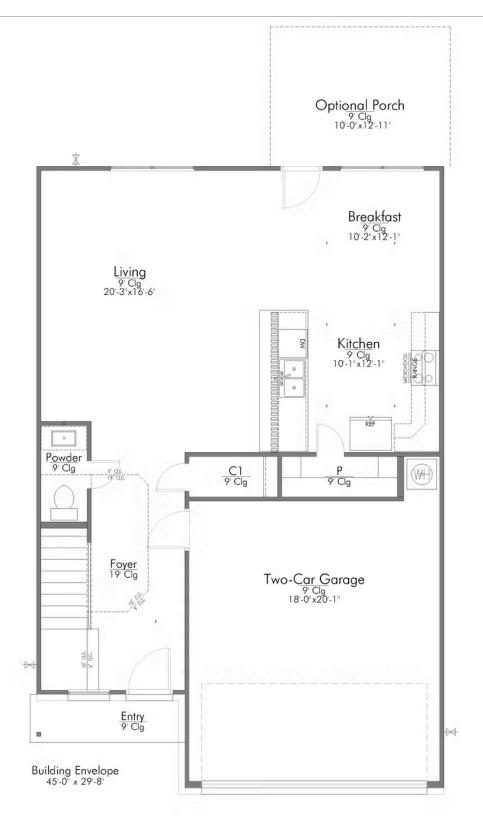

Perfect for a young family, this is one of our only floor plans with all bedrooms upstairs. Your jaw will drop at first sight of the oversized, luxury primary bathroom with dual walk-in closets and substantial vanity. Offering the best in convenience, the primary bathroom opens up directly into the second-story laundry room. Across the hall is a secondary bedroom with delightful windows. Finishing off the large second story is another bedroom and second full bath. This beautiful 3 bedroom, 2 and a half bath home that has all of the space and amenities, such as granite countertops, wood cabinetry, open floor plan, and so much more!