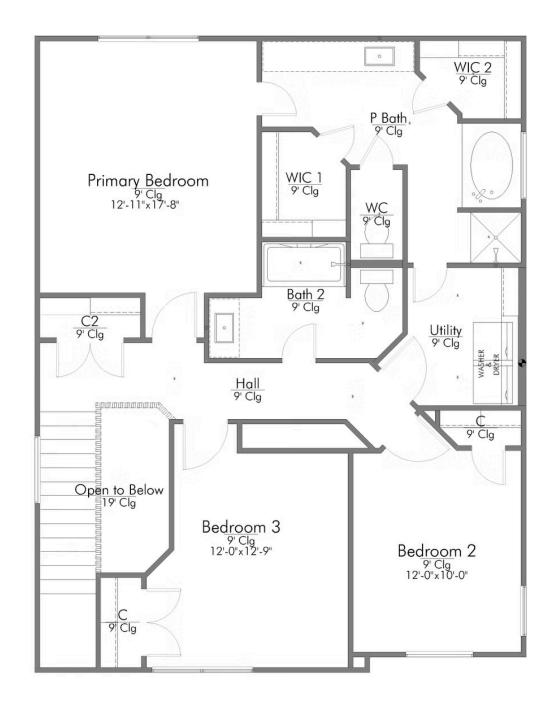

Perfect for a young family, this is one of our only floor plans with all bedrooms upstairs. Your jaw will drop at first sight of the oversized, luxury primary bathroom with dual walk-in closets and substantial vanity. Offering the best in convenience, the primary bathroom opens up directly into the second-story laundry room. Across the hall is a secondary bedroom with delightful windows. Finishing off the large second story is another bedroom and second full bath. This beautiful 3 bedroom, 2 and a half bath home that has all of the space and amenities, such as granite countertops, wood cabinetry, open floor plan, and so much more!