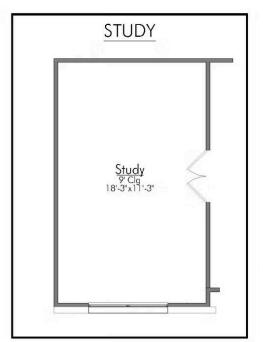

The definition of personal elegance, the 1846 is one of our most warm and welcoming floor plans. We love the newly-expanded open concept kitchen, living room, and breakfast area, and how you can choose between having a study, dining room, or 4th bedroom. The primary bedroom is incredibly spacious, with a large walk-in closet, private shower, and garden tub. With more options to personalize through our gorgeous interior and exterior selections, you'll never feel more at home.