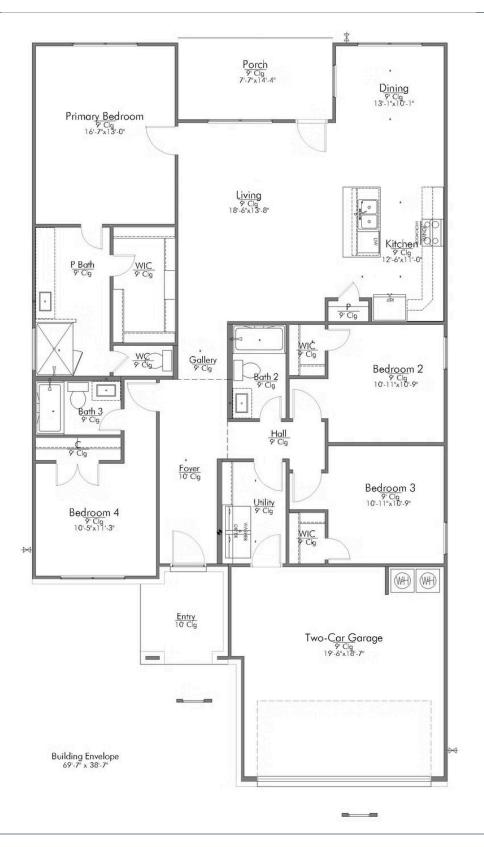

## The 1846

1,799 Ft<sup>2</sup>

4 Bedrooms

3 Bathrooms

2 Car Garage

Some images shown may be from a previously built Stylecraft home of similar design. Actual options, colors, and selections may vary. Contact us for details!

The definition of personal elegance, the 1846 is one of our most warm and welcoming floor plans. We love the newly-expanded open concept kitchen, living room, and breakfast area, and how you can choose between having a study, dining room, or 4th bedroom. The primary bedroom is incredibly spacious, with a large walk-in closet, private shower, and garden tub. With more options to personalize through our gorgeous interior and exterior selections, you'll never feel more at home.