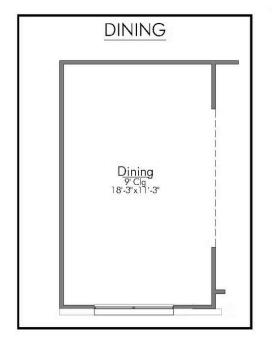

The definition of personal elegance, the 1846 is one of our most warm and welcoming floor plans. We love the newly-expanded open concept kitchen, living room, and breakfast area, and how you can choose between having a study, dining room, or 4th bedroom. The primary bedroom is incredibly spacious, with a large walk-in closet, private shower, and garden tub. With more options to personalize through our gorgeous interior and exterior selections, you'll never feel more at home.