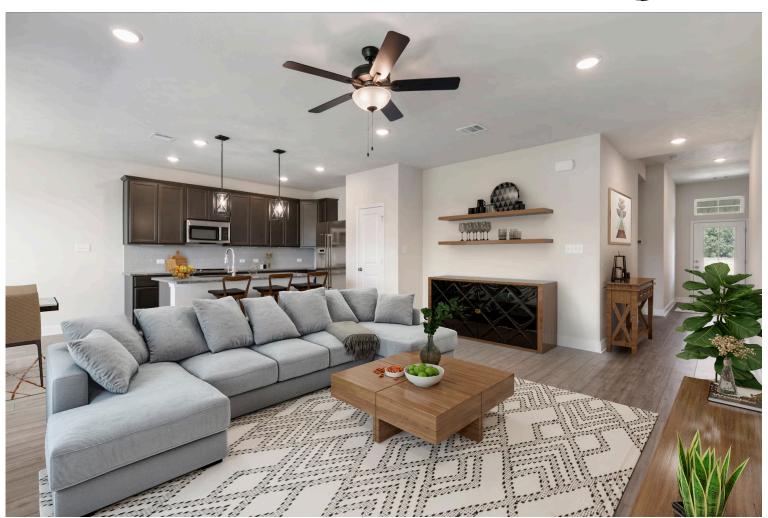

The definition of personal elegance, the 1846 is one of our most warm and welcoming floor plans. We love the newly-expanded open concept kitchen, living room, and breakfast area, and how you can choose between having a study, dining room, or 4th bedroom. The primary bedroom is incredibly spacious, with a large walk-in closet, private shower, and garden tub. With more options to personalize through our gorgeous interior and exterior selections, you'll never feel more at home.