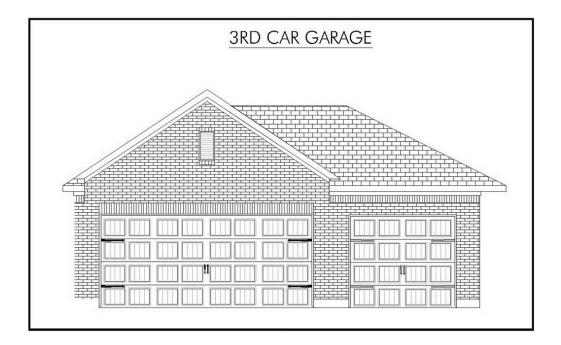

## The 1846

1,799 Ft<sup>2</sup>

4 Bedrooms

3 Bathrooms

2 Car Garage

Some images shown may be from a previously built Stylecraft home of similar design. Actual options, colors, and selections may vary. Contact us for details!