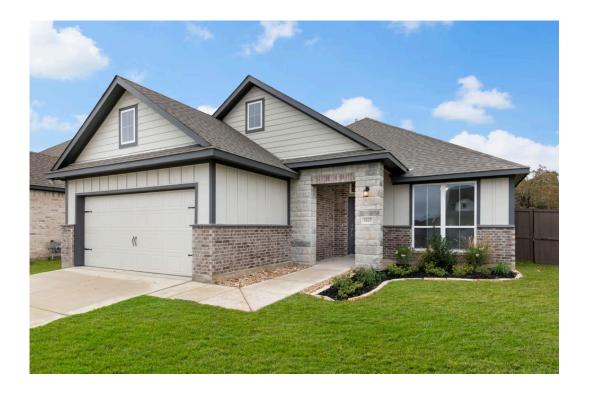

## The 1846

1,799 Ft<sup>2</sup>

4 Bedrooms

3 Bathrooms

2 Car Garage

Some images shown may be from a previously built Stylecraft home of similar design. Actual options, colors, and selections may vary. Contact us for details!

The definition of personal elegance, the 1846 is one of our most warm and welcoming floor plans. We love the newly-expanded open concept kitchen, living room, and breakfast area, and how you can choose between having a study, dining room, or 4th bedroom. The primary bedroom is incredibly spacious, with a large walk-in closet, private shower, and garden tub. With more options to personalize through our gorgeous interior and exterior selections, you'll never feel more at home.

In continuous effort by Stylecraft Builders to improve the quality of your home, we reserve the right to change features, prices, plans and specifications without notice. Floorplans and elevation renderings are artists' conceptiions only. Significant changes may be made during or after the construction of the model homes. Stylecraft Builders reserves the right to modify, relocate or eliminate any or all of the features, specifications, plan utilities, design or shape thereof, all without notice or obligations to any purchaser. Price range reflects base price only. Location premiums will be charged for certain locations and are not included in the base price of the home. Additional association fees may apply. Other fees may also apply. Amenities are proposed and planned or may be under construction. All square footages are approximate square footages of the total livable space. Water heater location deemed per city municipality code. Please see your onsite sales associate for additional information and more details. © 2022 Stylecraft Builders.