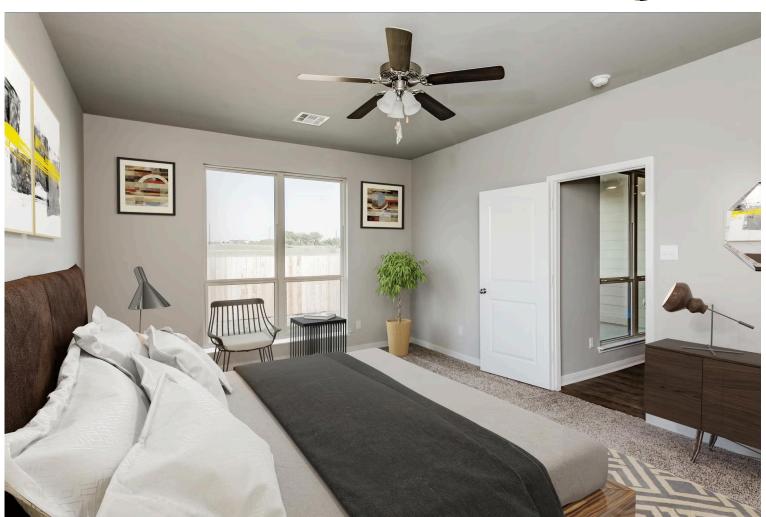

The definition of personal elegance, the 1846 is one of our most warm and welcoming floor plans. We love the newly-expanded open concept kitchen, living room, and breakfast area, and how you can choose between having a study, dining room, or 4th bedroom. The primary bedroom is incredibly spacious, with a large walk-in closet, private shower, and garden tub. With more options to personalize through our gorgeous interior and exterior selections, you'll never feel more at home.