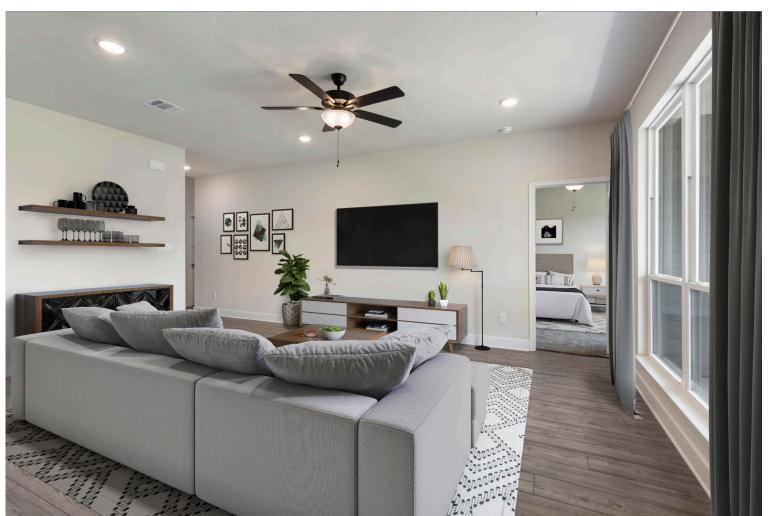

The definition of personal elegance, the 1846 is one of our most warm and welcoming floor plans. We love the newly-expanded open concept kitchen, living room, and breakfast area, and how you can choose between having a study, dining room, or 4th bedroom. The primary bedroom is incredibly spacious, with a large walk-in closet, private shower, and garden tub. With more options to personalize through our gorgeous interior and exterior selections, you'll never feel more at home.