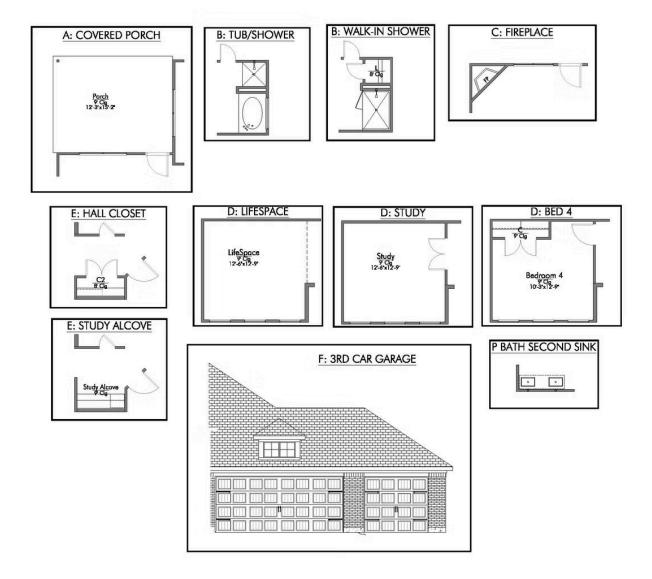

## 1818

Some images shown may be from a previously built Stylecraft home of similar design. Actual options, colors, and selections may vary. Contact us for details!

If charm and elegance are what you're looking for – Welcome home! A favorite of many, the Sloane has several features that make it stand out from the rest. From the moment you see the exterior, you're captivated. Interior features include dual living areas to use as you choose, a large kitchen with granite-topped island that is open through the dining and living room, stunning windows flowing with natural light, an optional study alcove, and a spacious primary suite.