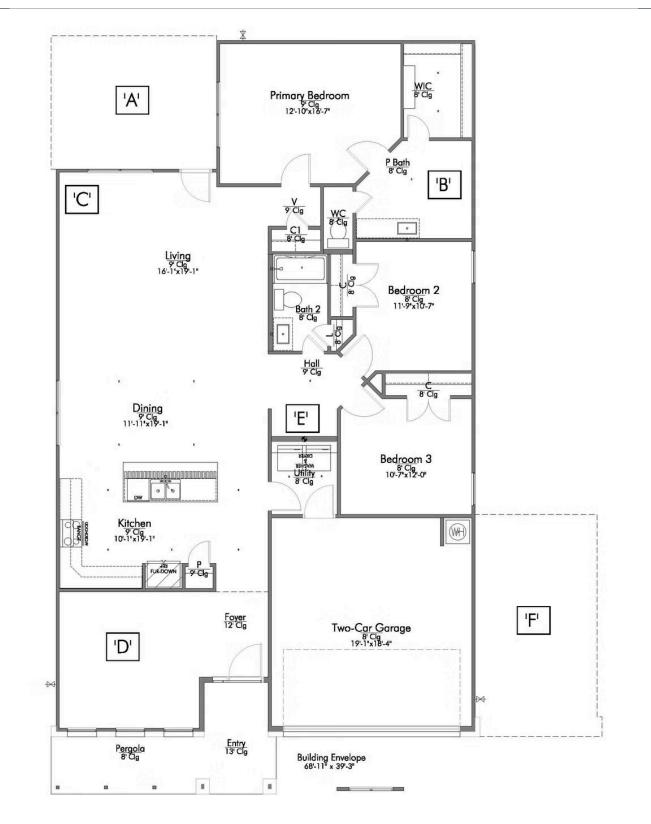

## 1818

Some images shown may be from a previously built Stylecraft home of similar design. Actual options, colors, and selections may vary. Contact us for details!

If charm and elegance are what you're looking for – Welcome home! A favorite of many, the Sloane has several features that make it stand out from the rest. From the moment you see the exterior, you're captivated. Interior features include dual living areas to use as you choose, a large kitchen with granite-topped island that is open through the dining and living room, stunning windows flowing with natural light, an optional study alcove, and a spacious primary suite.