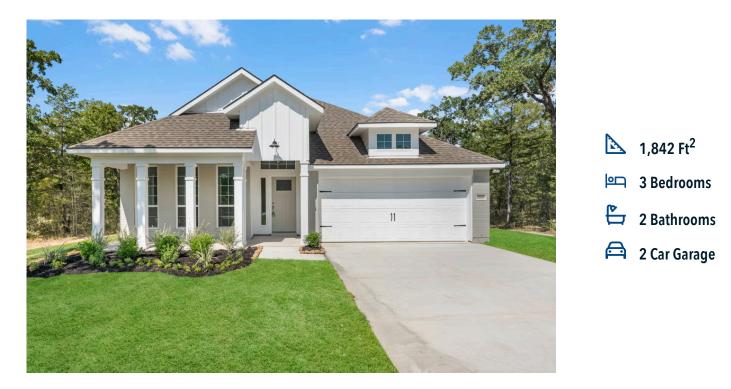

## 1818

Some images shown may be from a previously built Stylecraft home of similar design. Actual options, colors, and selections may vary. Contact us for details!

If charm and elegance are what you're looking for – Welcome home! A favorite of many, the Sloane has several features that make it stand out from the rest. From the moment you see the exterior, you're captivated. Interior features include dual living areas to use as you choose, a large kitchen with granite-topped island that is open through the dining and living room, stunning windows flowing with natural light, an optional study alcove, and a spacious primary suite.