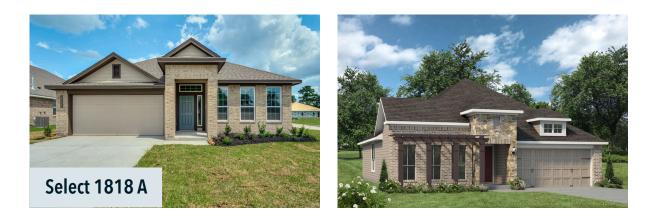

## 1818

Some images shown may be from a previously built Stylecraft home of similar design. Actual options, colors, and selections may vary. Contact us for details!

If charm and elegance are what you're looking for – Welcome home! A favorite of many, the Sloane has several features that make it stand out from the rest. From the moment you see the exterior, you're captivated. Interior features include dual living areas to use as you choose, a large kitchen with granite-topped island that is open through the dining and living room, stunning windows flowing with natural light, an optional study alcove, and a spacious primary suite.