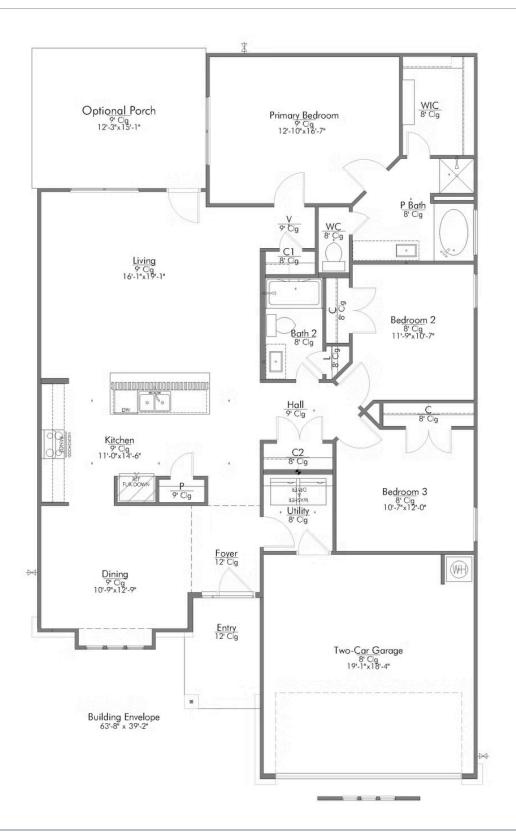

## 1613

1,620 Ft<sup>2</sup>

□ 3 Bedrooms

2 Bathrooms

2 Car Garage

Some images shown may be from a previously built Stylecraft home of similar design. Actual options, colors, and selections may vary. Contact us for details!

This charming 3 bedroom, 2 bath home is known for its intelligent use of space and now features an even more open living area. The large kitchen granite-topped island opens up to your living room to provide a cozy flow throughout the home. Your dining room features the most charming front window you'll ever see, which is accented by a gorgeous front elevation. Featuring large walk-in closets, luxury flooring, and volume ceilings – the 1613 certainly delivers when it comes to affordable luxury.