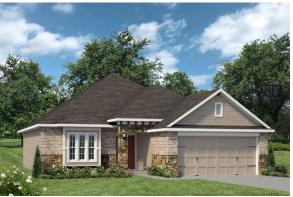

## 1613

1,620 Ft<sup>2</sup>

□ 3 Bedrooms

2 Bathrooms

2 Car Garage

Some images shown may be from a previously built Stylecraft home of similar design. Actual options, colors, and selections may vary. Contact us for details!

This charming 3 bedroom, 2 bath home is known for its intelligent use of space and now features an even more open living area. The large kitchen granite-topped island opens up to your living room to provide a cozy flow throughout the home. Your dining room features the most charming front window you'll ever see, which is accented by a gorgeous front elevation. Featuring large walk-in closets, luxury flooring, and volume ceilings – the 1613 certainly delivers when it comes to affordable luxury.