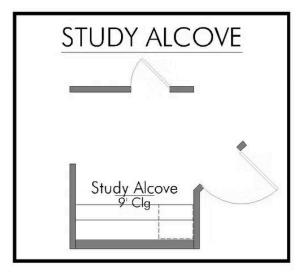

## 1613

1,620 Ft<sup>2</sup>

□ 3 Bedrooms

2 Bathrooms

2 Car Garage

Some images shown may be from a previously built Stylecraft home of similar design. Actual options, colors, and selections may vary. Contact us for details!

This charming 3 bedroom, 2 bath home is known for its intelligent use of space and now features an even more open living area. The large kitchen granite-topped island opens up to your living room to provide a cozy flow throughout the home. Your dining room features the most charming front window you'll ever see, which is accented by a gorgeous front elevation. Featuring large walk-in closets, luxury flooring, and volume ceilings – the 1613 certainly delivers when it comes to affordable luxury.