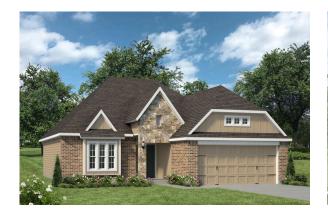

## 1613

1,620 Ft<sup>2</sup>

□ 3 Bedrooms

2 Bathrooms

2 Car Garage

Some images shown may be from a previously built Stylecraft home of similar design. Actual options, colors, and selections may vary. Contact us for details!

This charming 3 bedroom, 2 bath home is known for its intelligent use of space and now features an even more open living area. The large kitchen granite-topped island opens up to your living room to provide a cozy flow throughout the home. Your dining room features the most charming front window you'll ever see, which is accented by a gorgeous front elevation. Featuring large walk-in closets, luxury flooring, and volume ceilings – the 1613 certainly delivers when it comes to affordable luxury.