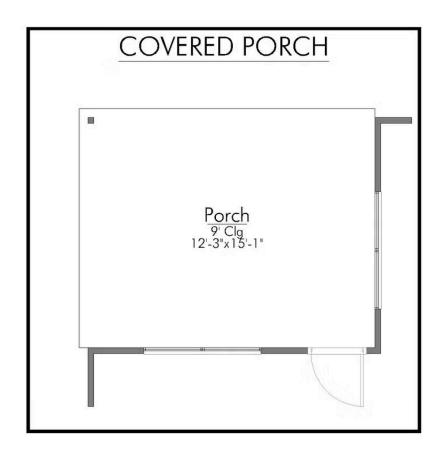

## 1613

1,620 Ft<sup>2</sup>

□ 3 Bedrooms

2 Bathrooms

2 Car Garage

Some images shown may be from a previously built Stylecraft home of similar design. Actual options, colors, and selections may vary. Contact us for details!

This charming 3 bedroom, 2 bath home is known for its intelligent use of space and now features an even more open living area. The large kitchen granite-topped island opens up to your living room to provide a cozy flow throughout the home. Your dining room features the most charming front window you'll ever see, which is accented by a gorgeous front elevation. Featuring large walk-in closets, luxury flooring, and volume ceilings – the 1613 certainly delivers when it comes to affordable luxury.