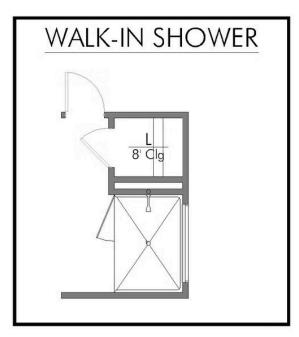

## 1613

1,620 Ft<sup>2</sup>

□ 3 Bedrooms

2 Bathrooms

2 Car Garage

Some images shown may be from a previously built Stylecraft home of similar design. Actual options, colors, and selections may vary. Contact us for details!

This charming 3 bedroom, 2 bath home is known for its intelligent use of space and now features an even more open living area. The large kitchen granite-topped island opens up to your living room to provide a cozy flow throughout the home. Your dining room features the most charming front window you'll ever see, which is accented by a gorgeous front elevation. Featuring large walk-in closets, luxury flooring, and volume ceilings – the 1613 certainly delivers when it comes to affordable luxury.