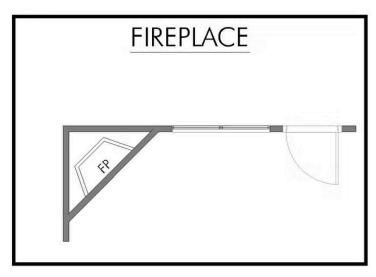

## 1613

1,620 Ft<sup>2</sup>

□ 3 Bedrooms

2 Bathrooms

2 Car Garage

Some images shown may be from a previously built Stylecraft home of similar design. Actual options, colors, and selections may vary. Contact us for details!

This charming 3 bedroom, 2 bath home is known for its intelligent use of space and now features an even more open living area. The large kitchen granite-topped island opens up to your living room to provide a cozy flow throughout the home. Your dining room features the most charming front window you'll ever see, which is accented by a gorgeous front elevation. Featuring large walk-in closets, luxury flooring, and volume ceilings – the 1613 certainly delivers when it comes to affordable luxury.