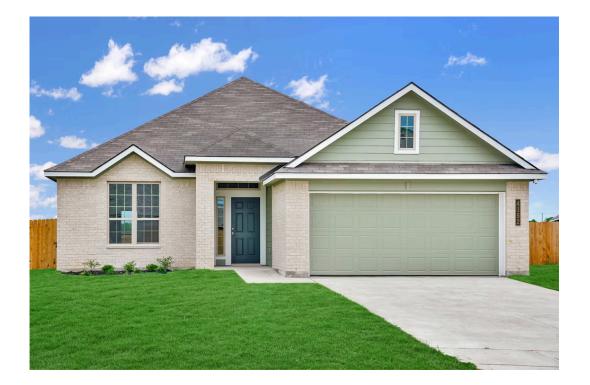

## 1613

1,620 Ft<sup>2</sup>

□ 3 Bedrooms

2 Bathrooms

2 Car Garage

Some images shown may be from a previously built Stylecraft home of similar design. Actual options, colors, and selections may vary. Contact us for details!

This charming 3 bedroom, 2 bath home is known for its intelligent use of space and now features an even more open living area. The large kitchen granite-topped island opens up to your living room to provide a cozy flow throughout the home. Your dining room features the most charming front window you'll ever see, which is accented by a gorgeous front elevation. Featuring large walk-in closets, luxury flooring, and volume ceilings – the 1613 certainly delivers when it comes to affordable luxury.