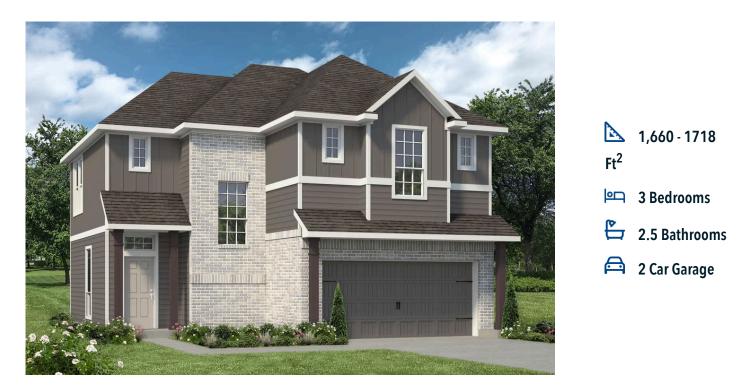

## The 1604

Some images shown may be from a previously built Stylecraft home of similar design. Actual options, colors, and selections may vary. Contact us for details!

The beauty of this home goes well beyond the eye-catching facade. A large, open living room flows seamlessly into your dining area and large kitchen. Featuring a powder room on the first floor, your guests will enjoy their privacy without having to use a shared bathroom. Head upstairs where you'll find all three bedrooms and a shared game room space for all of the family to enjoy. Home includes granite countertops throughout, wood cabinetry, ceramic tile in baths and utility. Primary suite includes a separate shower/garden tub and large walk-in closet with built-ins. Everything about this home delivers style, craftsmanship, and spaciousness.