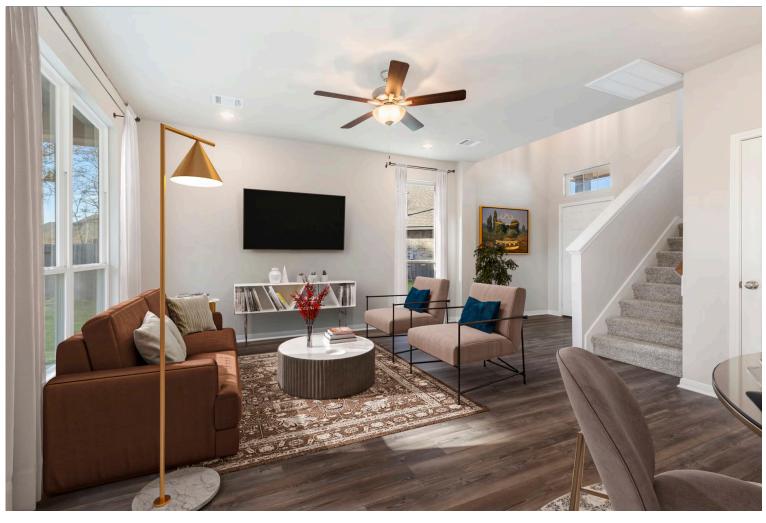

## The 1604

Some images shown may be from a previously built Stylecraft home of similar design. Actual options, colors, and selections may vary. Contact us for details!

The beauty of this home goes well beyond the eye-catching facade. A large, open living room flows seamlessly into your dining area and large kitchen. Featuring a powder room on the first floor, your guests will enjoy their privacy without having to use a shared bathroom. Head upstairs where you'll find all three bedrooms and a shared game room space for all of the family to enjoy. Home includes granite countertops throughout, wood cabinetry, ceramic tile in baths and utility. Primary suite includes a separate shower/garden tub and large walk-in closet with built-ins. Everything about this home delivers style, craftsmanship, and spaciousness.