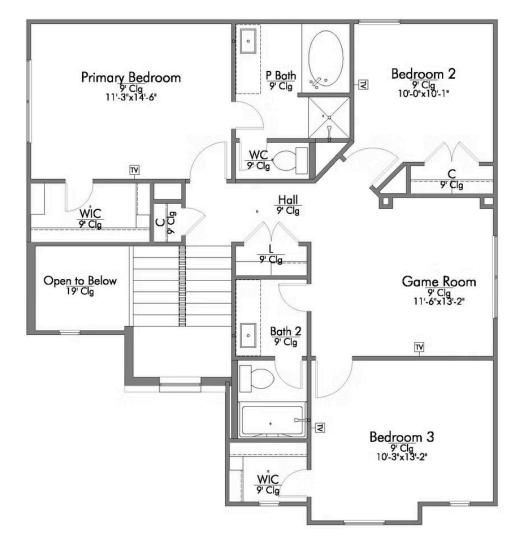

## The 1604

Some images shown may be from a previously built Stylecraft home of similar design. Actual options, colors, and selections may vary. Contact us for details!

The beauty of this home goes well beyond the eye-catching facade. A large, open living room flows seamlessly into your dining area and large kitchen. Featuring a powder room on the first floor, your guests will enjoy their privacy without having to use a shared bathroom. Head upstairs where you'll find all three bedrooms and a shared game room space for all of the family to enjoy. Home includes granite countertops throughout, wood cabinetry, ceramic tile in baths and utility. Primary suite includes a separate shower/garden tub and large walk-in closet with built-ins. Everything about this home delivers style, craftsmanship, and spaciousness.