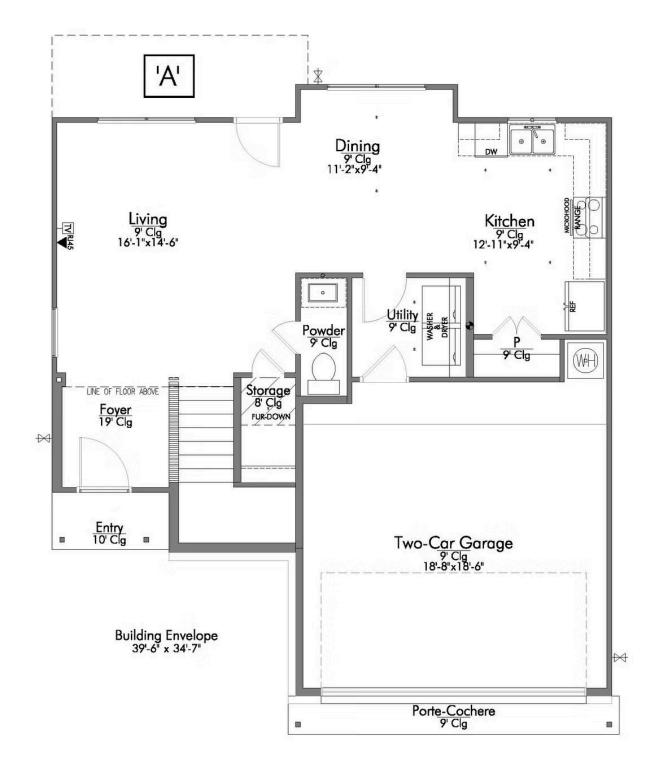

## The 1604

Some images shown may be from a previously built Stylecraft home of similar design. Actual options, colors, and selections may vary. Contact us for details!

The beauty of this home goes well beyond the eye-catching facade. A large, open living room flows seamlessly into your dining area and large kitchen. Featuring a powder room on the first floor, your guests will enjoy their privacy without having to use a shared bathroom. Head upstairs where you'll find all three bedrooms and a shared game room space for all of the family to enjoy. Home includes granite countertops throughout, wood cabinetry, ceramic tile in baths and utility. Primary suite includes a separate shower/garden tub and large walk-in closet with built-ins. Everything about this home delivers style, craftsmanship, and spaciousness.