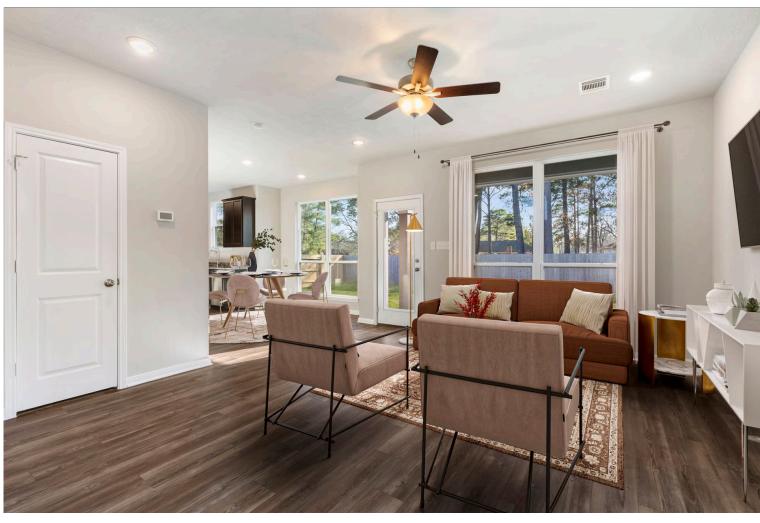

## The 1604

Some images shown may be from a previously built Stylecraft home of similar design. Actual options, colors, and selections may vary. Contact us for details!

The beauty of this home goes well beyond the eye-catching facade. A large, open living room flows seamlessly into your dining area and large kitchen. Featuring a powder room on the first floor, your guests will enjoy their privacy without having to use a shared bathroom. Head upstairs where you'll find all three bedrooms and a shared game room space for all of the family to enjoy. Home includes granite countertops throughout, wood cabinetry, ceramic tile in baths and utility. Primary suite includes a separate shower/garden tub and large walk-in closet with built-ins. Everything about this home delivers style, craftsmanship, and spaciousness.