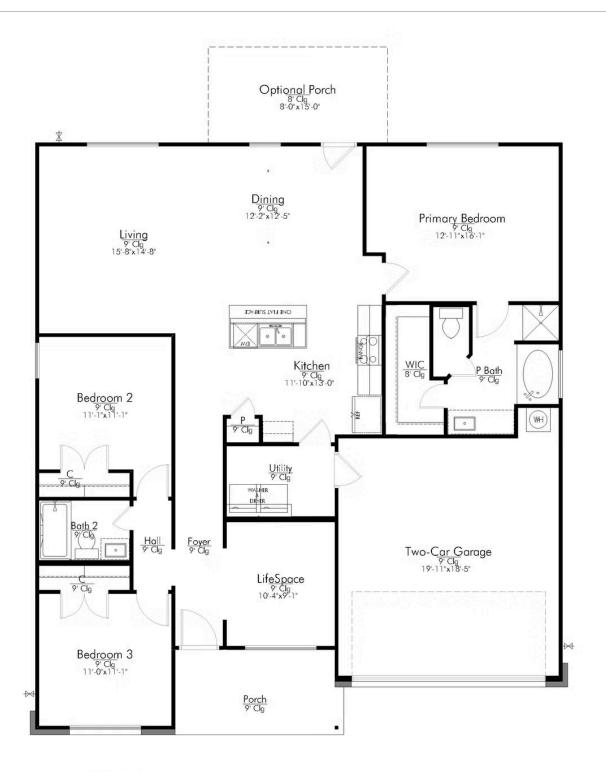

Welcome to the 1601 by Stylecraft On Your Lot! This charming 3 bed, 2 bath home starts with a covered front porch and a welcoming foyer that opens to a versatile Life Space—ideal for a home office, craft room, or play area. The opportunities for this space are plentiful! Choose what works best for your lifestyle. The split floor plan ensures privacy, while the open common area is perfect for family gatherings. The kitchen features a central island and a utility room tucked behind it, with convenient access to the garage. The dining room opens to the backyard, making indoor-outdoor living a breeze. Experience comfort and flexibility with the 1601 by Stylecraft On Your Lot Welcome home!

Building Envelope 50'-11" x 44'-11"

In continuous effort by Stylecraft Builders to improve the quality of your home, we reserve the right to change features, prices, plans and specifications without notice. Floorplans and elevation renderings are artists' conceptiions only. Significant changes may be made during or after the construction of the model homes. Stylecraft Builders reserves the right to modify, relocate or eliminate any or all of the features, specifications, plan utilities, design or shape thereof, all without notice or obligations to any purchaser. Price range reflects base price only. Location premiums will be charged for certain locations and are not included in the base price of the home. Additional association fees may apply. Other fees may also apply. Amenities are proposed and planned or may be under construction. All square footages are approximate square footages of the total livable space. Water heater location deemed per city municipality code. Please see your onsite sales associate for additional information and more details. © 2022 Stylecraft Builders.