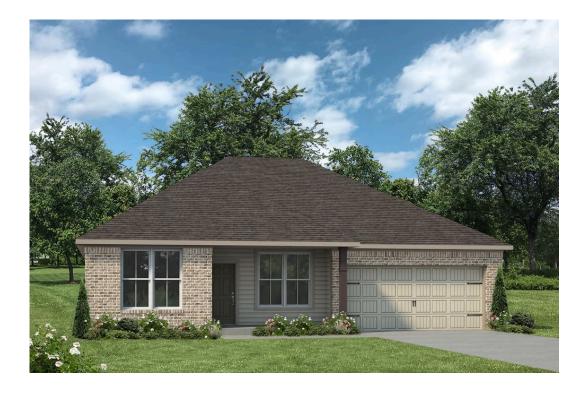

## The 1601

1,601 Ft<sup>2</sup>

3 Bedrooms

2 Bathrooms

🗎 2 Car Garage

Some images shown may be from a previously built Stylecraft home of similar design. Actual options, colors, and selections may vary. Contact us for details!

Welcome to the 1601 by Stylecraft On Your Lot! This charming 3 bed, 2 bath home starts with a covered front porch and a welcoming foyer that opens to a versatile Life Space—ideal for a home office, craft room, or play area. The opportunities for this space are plentiful! Choose what works best for your lifestyle. The split floor plan ensures privacy, while the open common area is perfect for family gatherings. The kitchen features a central island and a utility room tucked behind it, with convenient access to the garage. The dining room opens to the backyard, making indoor-outdoor living a breeze. Experience comfort and flexibility with the 1601 by Stylecraft On Your Lot Welcome home!