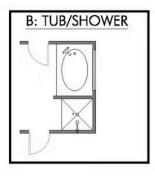

A popular choice among families seeking large gathering spaces and ample storage, the 1514 offers luxury living with 3 bedrooms and 2 baths. This beautiful home features large secondary bedrooms with walk-in closets. Open living, dining and kitchen provides abundant space, without all of the cost. Picture yourself washing your dishes as you look out your window as your children play after dinner. The primary bedroom suite is fit for a king-sized bed, and features a large walk-in closet. Secondary bedrooms gleam with natural light and tall ceilings.