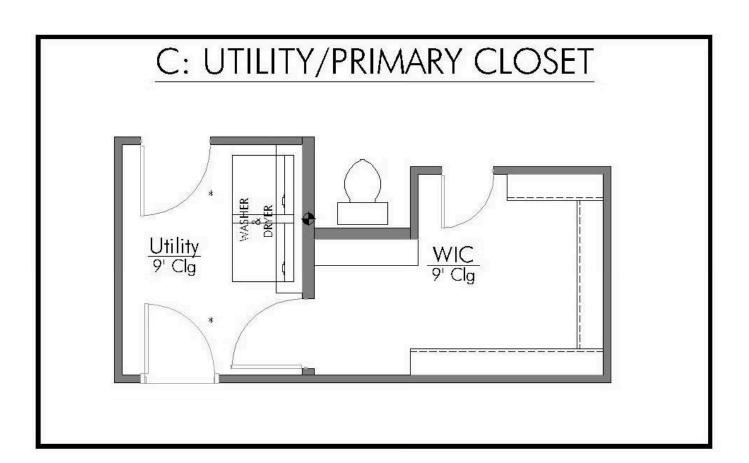

A popular choice among families seeking large gathering spaces and ample storage, the 1514 offers luxury living with 3 bedrooms and 2 baths. This beautiful home features large secondary bedrooms with walk-in closets. Open living, dining and kitchen provides abundant space, without all of the cost. Picture yourself washing your dishes as you look out your window as your children play after dinner. The primary bedroom suite is fit for a king-sized bed, and features a large walk-in closet. Secondary bedrooms gleam with natural light and tall ceilings.