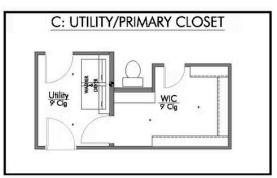

A popular choice among families seeking large gathering spaces and ample storage, the 1514 offers luxury living with 3 bedrooms and 2 baths. This beautiful home features large secondary bedrooms with walk-in closets. Open living, dining and kitchen provides abundant space, without all of the cost. Picture yourself washing your dishes as you look out your window as your children play after dinner. The primary bedroom suite is fit for a king-sized bed, and features a large walk-in closet. Secondary bedrooms gleam with natural light and tall ceilings.