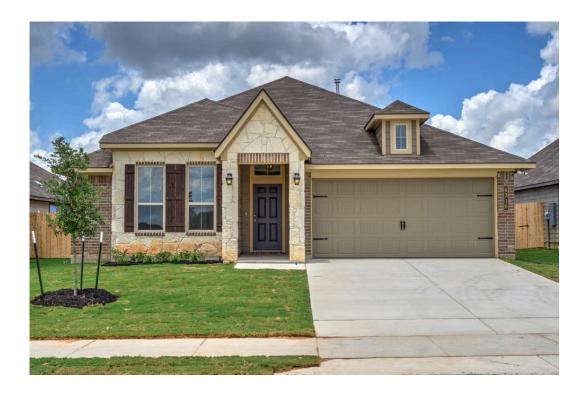

## The 1514

1,517 - 1566

**□** 3 Bedrooms

2 Bathrooms

2 Car Garage

Some images shown may be from a previously built Stylecraft home of similar design. Actual options, colors, and selections may vary. Contact us for details!

A popular choice among families seeking large gathering spaces and ample storage, the 1514 offers luxury living with 3 bedrooms and 2 baths. This beautiful home features large secondary bedrooms with walk-in closets. Open living, dining and kitchen provides abundant space, without all of the cost. Picture yourself washing your dishes as you look out your window as your children play after dinner. The primary bedroom suite is fit for a king-sized bed, and features a large walk-in closet. Secondary bedrooms gleam with natural light and tall ceilings.