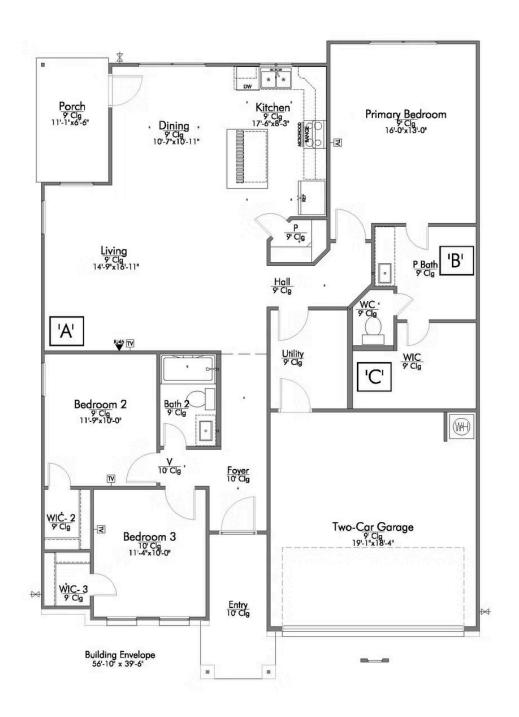

## The 1514

1,517 - 1566

**□** 3 Bedrooms

2 Bathrooms

2 Car Garage

Some images shown may be from a previously built Stylecraft home of similar design. Actual options, colors, and selections may vary. Contact us for details!

A popular choice among families seeking large gathering spaces and ample storage, the 1514 offers luxury living with 3 bedrooms and 2 baths. This beautiful home features large secondary bedrooms with walk-in closets. Open living, dining and kitchen provides abundant space, without all of the cost. Picture yourself washing your dishes as you look out your window as your children play after dinner. The primary bedroom suite is fit for a king-sized bed, and features a large walk-in closet. Secondary bedrooms gleam with natural light and tall ceilings.