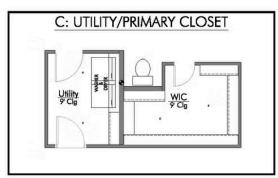

A popular choice among families seeking large gathering spaces and ample storage, the 1514 offers luxury living with 3 bedrooms and 2 baths. This beautiful home features large secondary bedrooms with walk-in closets. Open living, dining and kitchen provides abundant space, without all of the cost. Picture yourself washing your dishes as you look out your window as your children play after dinner. The primary bedroom suite is fit for a king-sized bed, and features a large walk-in closet. Secondary bedrooms gleam with natural light and tall ceilings.