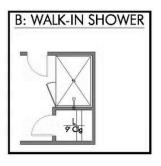

A popular choice among families seeking large gathering spaces and ample storage, the 1514 offers luxury living with 3 bedrooms and 2 baths. This beautiful home features large secondary bedrooms with walk-in closets. Open living, dining and kitchen provides abundant space, without all of the cost. Picture yourself washing your dishes as you look out your window as your children play after dinner. The primary bedroom suite is fit for a king-sized bed, and features a large walk-in closet. Secondary bedrooms gleam with natural light and tall ceilings.