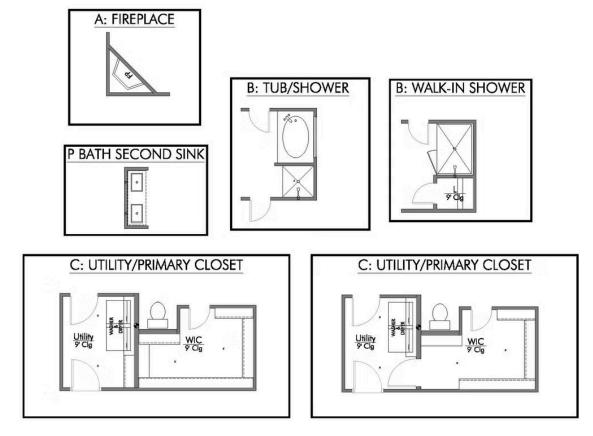

## 1514

Some images shown may be from a previously built Stylecraft home of similar design. Actual options, colors, and selections may vary. Contact us for details!

A popular choice among families seeking large gathering spaces and ample storage, the Bedford offers luxury living with 3 bedrooms and 2 baths. This beautiful home features large secondary bedrooms with walk-in closets. Open living, dining and kitchen provides abundant space, without all of the cost. Picture yourself washing your dishes as you look out your window as your children play after dinner. The primary bedroom suite is fit for a king-sized bed, and features a large walk-in closet.