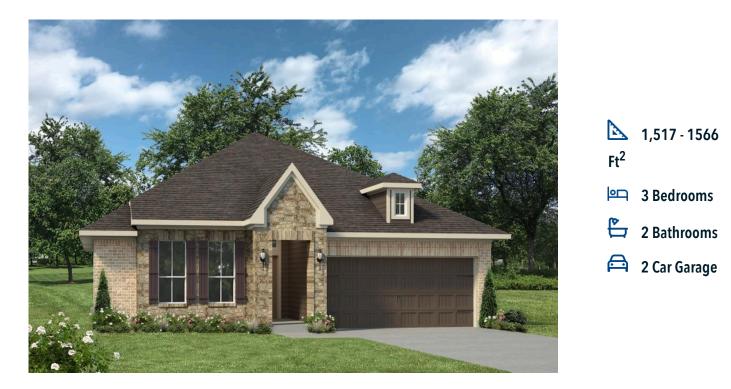

## 1514

Some images shown may be from a previously built Stylecraft home of similar design. Actual options, colors, and selections may vary. Contact us for details!

A popular choice among families seeking large gathering spaces and ample storage, the Bedford offers luxury living with 3 bedrooms and 2 baths. This beautiful home features large secondary bedrooms with walk-in closets. Open living, dining and kitchen provides abundant space, without all of the cost. Picture yourself washing your dishes as you look out your window as your children play after dinner. The primary bedroom suite is fit for a king-sized bed, and features a large walk-in closet.