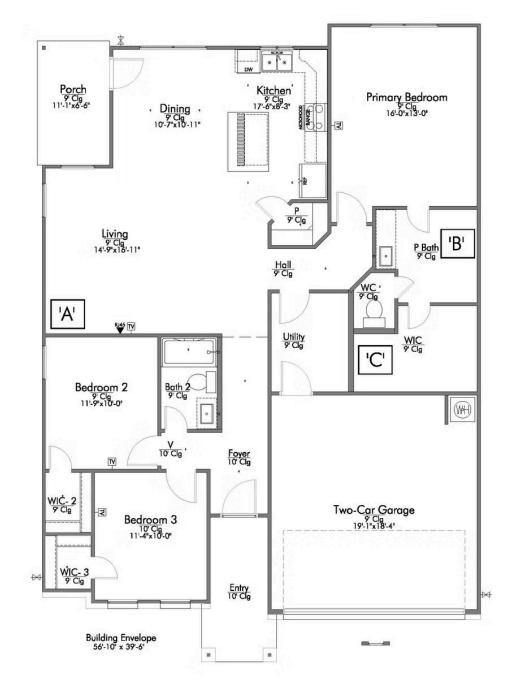

## 1514

Some images shown may be from a previously built Stylecraft home of similar design. Actual options, colors, and selections may vary. Contact us for details!

A popular choice among families seeking large gathering spaces and ample storage, the Bedford offers luxury living with 3 bedrooms and 2 baths. This beautiful home features large secondary bedrooms with walk-in closets. Open living, dining and kitchen provides abundant space, without all of the cost. Picture yourself washing your dishes as you look out your window as your children play after dinner. The primary bedroom suite is fit for a king-sized bed, and features a large walk-in closet.