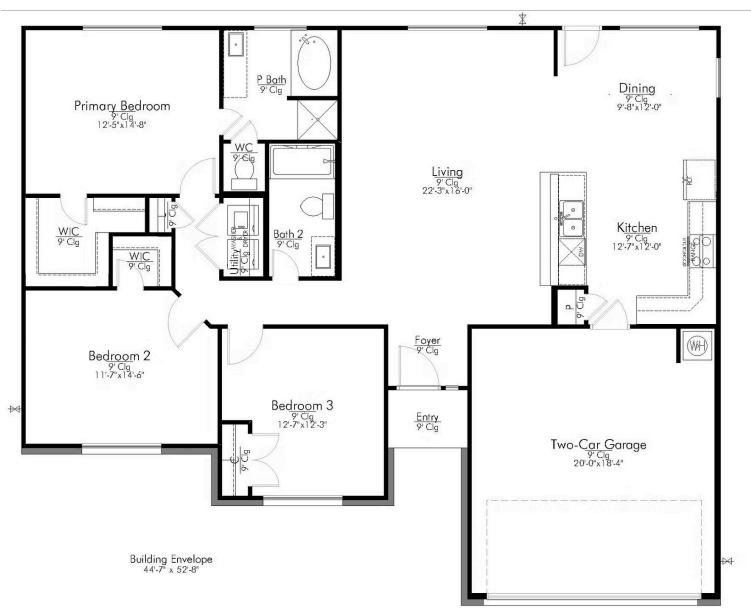

## The 1500

1,548 Ft<sup>2</sup>

3 Bedrooms

2 Bathrooms

😑 2 Car Garage

Some images shown may be from a previously built Stylecraft home of similar design. Actual options, colors, and selections may vary. Contact us for details!

Welcome to The 1500 by Stylecraft On Your Lot! Step into the foyer and be greeted by an inviting open common space. The kitchen, featuring a convenient peninsula with a sink, flows seamlessly into the dining room, which offers easy access to the backyard–perfect for indoor-outdoor living. This thoughtfully designed 3 bed, 2 bath home includes spacious secondary bedrooms and a primary bedroom with a nearby utility room for added convenience. Experience the perfect blend of style and functionality with Stylecraft On Your Lot. Welcome home!