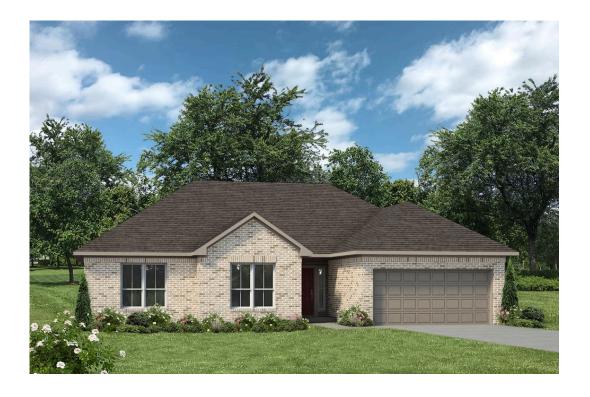

## The 1500

1,548 Ft<sup>2</sup>

3 Bedrooms

2 Bathrooms

😑 2 Car Garage

Some images shown may be from a previously built Stylecraft home of similar design. Actual options, colors, and selections may vary. Contact us for details!

Welcome to The 1500 by Stylecraft On Your Lot! Step into the foyer and be greeted by an inviting open common space. The kitchen, featuring a convenient peninsula with a sink, flows seamlessly into the dining room, which offers easy access to the backyard–perfect for indoor-outdoor living. This thoughtfully designed 3 bed, 2 bath home includes spacious secondary bedrooms and a primary bedroom with a nearby utility room for added convenience. Experience the perfect blend of style and functionality with Stylecraft On Your Lot. Welcome home!