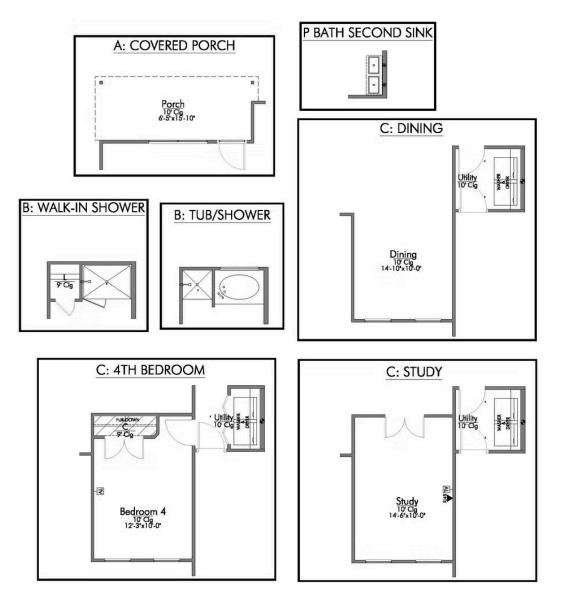

## The 1475

Some images shown may be from a previously built Stylecraft home of similar design. Actual options, colors, and selections may vary. Contact us for details!

If you're wanting options and flexibility, this floor plan is exactly what you're looking for! This beautiful 3 bedroom, 2 bath home is thoughtfully designed to have three different options for the front room: a formal dining room, study, or 4th bedroom. You'll absolutely love the way the kitchen seamlessly flows into the living room, giving you ample space to gather with your family. From the luxuriously large primary bedroom with seating area, to the exquisite selections Stylecraft offers, you are guaranteed to love this home!