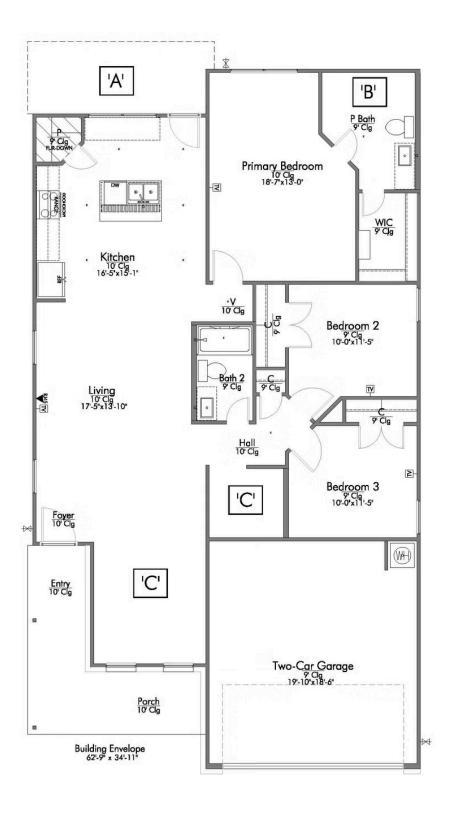

## The 1475

Some images shown may be from a previously built Stylecraft home of similar design. Actual options, colors, and selections may vary. Contact us for details!

If you're wanting options and flexibility, this floor plan is exactly what you're looking for! This beautiful 3 bedroom, 2 bath home is thoughtfully designed to have three different options for the front room: a formal dining room, study, or 4th bedroom. You'll absolutely love the way the kitchen seamlessly flows into the living room, giving you ample space to gather with your family. From the luxuriously large primary bedroom with seating area, to the exquisite selections Stylecraft offers, you are guaranteed to love this home!