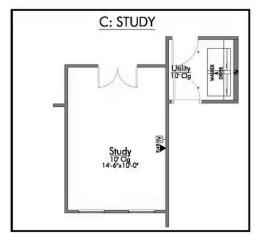

If you're wanting options and flexibility, this floor plan is exactly what you're looking for! This beautiful 3 bedroom, 2 bath home is thoughtfully designed to have three different options for the front room: a formal dining room, study, or 4th bedroom. You'll absolutely love the way the kitchen seamlessly flows into the living room, giving you ample space to gather with your family. From the luxuriously large primary bedroom with seating area, to the exquisite selections Stylecraft offers, you are guaranteed to love this home!