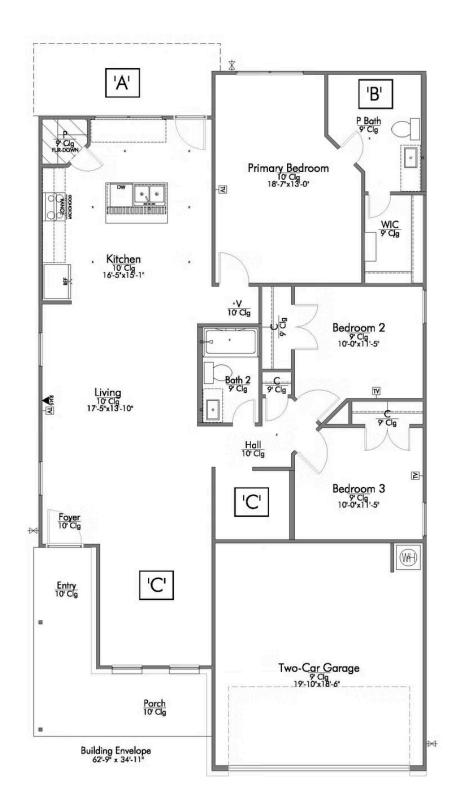

If you're wanting options and flexibility, this floor plan is exactly what you're looking for! This beautiful 3 bedroom, 2 bath home is thoughtfully designed to have three different options for the front room: a formal dining room, study, or 4th bedroom. You'll absolutely love the way the kitchen seamlessly flows into the living room, giving you ample space to gather with your family. From the luxuriously large primary bedroom with seating area, to the exquisite selections Stylecraft offers, you are guaranteed to love this home!