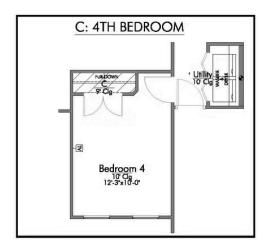

If you're wanting options and flexibility, this floor plan is exactly what you're looking for! This beautiful 3 bedroom, 2 bath home is thoughtfully designed to have three different options for the front room: a formal dining room, study, or 4th bedroom. You'll absolutely love the way the kitchen seamlessly flows into the living room, giving you ample space to gather with your family. From the luxuriously large primary bedroom with seating area, to the exquisite selections Stylecraft offers, you are guaranteed to love this home!