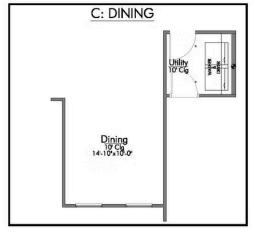

If you're wanting options and flexibility, this floor plan is exactly what you're looking for! This beautiful 3 bedroom, 2 bath home is thoughtfully designed to have three different options for the front room: a formal dining room, study, or 4th bedroom. You'll absolutely love the way the kitchen seamlessly flows into the living room, giving you ample space to gather with your family. From the luxuriously large primary bedroom with seating area, to the exquisite selections Stylecraft offers, you are guaranteed to love this home!