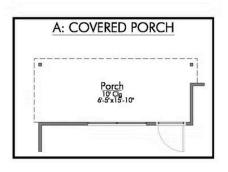

If you're wanting options and flexibility, this floor plan is exactly what you're looking for! This beautiful 3 bedroom, 2 bath home is thoughtfully designed to have three different options for the front room: a formal dining room, study, or 4th bedroom. You'll absolutely love the way the kitchen seamlessly flows into the living room, giving you ample space to gather with your family. From the luxuriously large primary bedroom with seating area, to the exquisite selections Stylecraft offers, you are guaranteed to love this home!