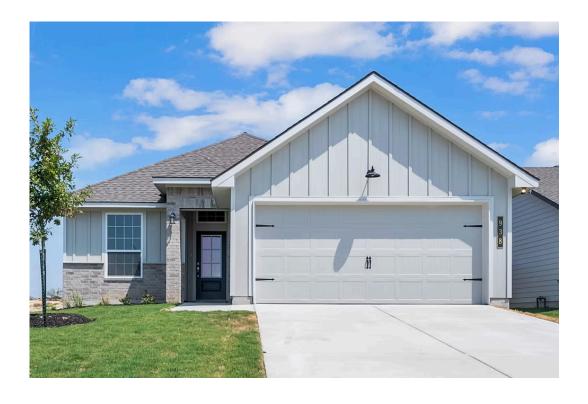

## The 1443

1,447 - 1495

□ 3 Bedrooms

2 Bathrooms

a Car Garage

Some images shown may be from a previously built Stylecraft home of similar design. Actual options, colors, and selections may vary. Contact us for details!

Upon entering this exceptional floor plan, you're immediately greeted with a formal dining room. Walking into the open-concept kitchen and living room, you'll be stunned by the amount of space you have to gather. This three-bedroom, two bath home has perfectly placed windows in the living room, primary bedroom, and dining room, crafting a home that is filled with natural light and charm. Granite countertops throughout and large walk-in primary closet top it all off and make this home exceptional.