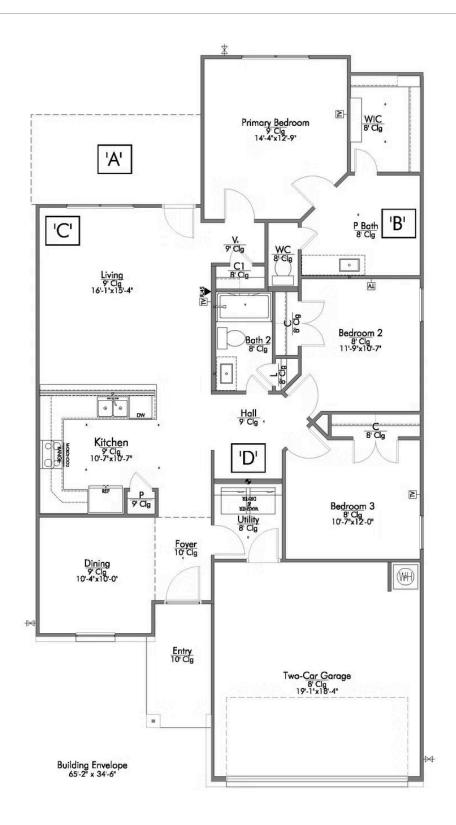

## The 1443

1,447 - 1495

□ 3 Bedrooms

2 Bathrooms

a Car Garage

Some images shown may be from a previously built Stylecraft home of similar design. Actual options, colors, and selections may vary. Contact us for details!

Upon entering this exceptional floor plan, you're immediately greeted with a formal dining room. Walking into the open-concept kitchen and living room, you'll be stunned by the amount of space you have to gather. This three-bedroom, two bath home has perfectly placed windows in the living room, primary bedroom, and dining room, crafting a home that is filled with natural light and charm. Granite countertops throughout and large walk-in primary closet top it all off and make this home exceptional.