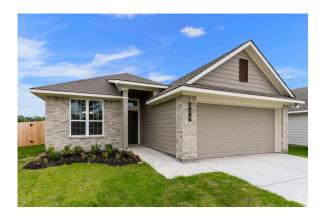

## The 1443

1,447 - 1495

□ 3 Bedrooms

2 Bathrooms

a Car Garage

Some images shown may be from a previously built Stylecraft home of similar design. Actual options, colors, and selections may vary. Contact us for details!

Upon entering this exceptional floor plan, you're immediately greeted with a formal dining room. Walking into the open-concept kitchen and living room, you'll be stunned by the amount of space you have to gather. This three-bedroom, two bath home has perfectly placed windows in the living room, primary bedroom, and dining room, crafting a home that is filled with natural light and charm. Granite countertops throughout and large walk-in primary closet top it all off and make this home exceptional.