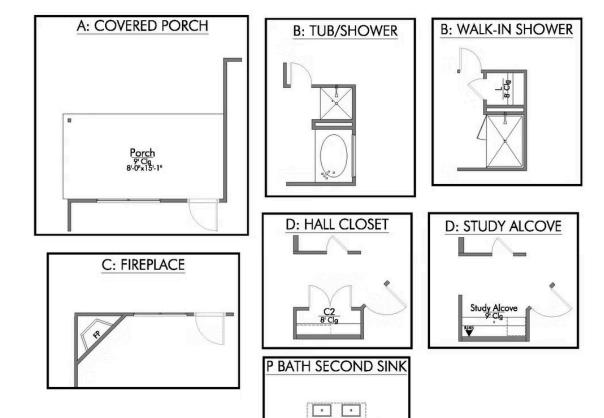

## The 1443

1,447 - 1495

□ 3 Bedrooms

2 Bathrooms

a Car Garage

Some images shown may be from a previously built Stylecraft home of similar design. Actual options, colors, and selections may vary. Contact us for details!

Upon entering this exceptional floor plan, you're immediately greeted with a formal dining room. Walking into the open-concept kitchen and living room, you'll be stunned by the amount of space you have to gather. This three-bedroom, two bath home has perfectly placed windows in the living room, primary bedroom, and dining room, crafting a home that is filled with natural light and charm. Granite countertops throughout and large walk-in primary closet top it all off and make this home exceptional.