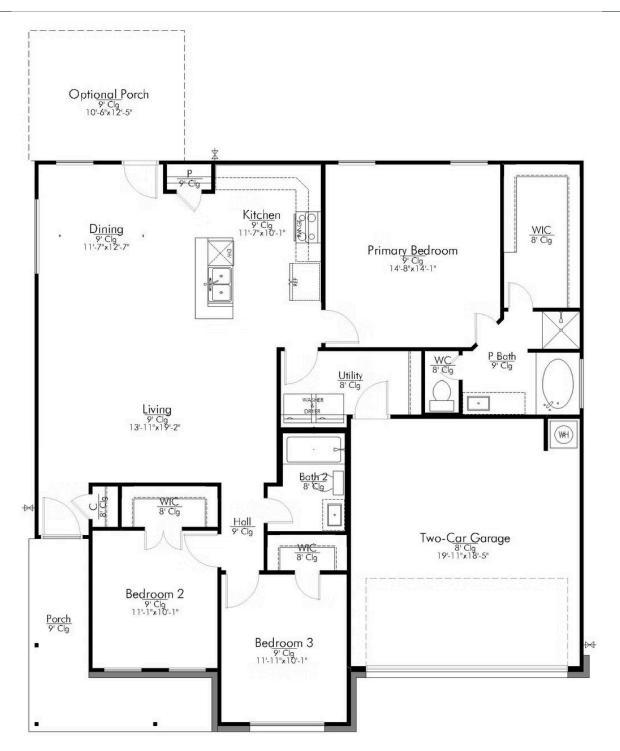

## The 1422

1,445 Ft<sup>2</sup>

3 Bedrooms

2 Bathrooms

2 Car Garage

Some images shown may be from a previously built Stylecraft home of similar design. Actual options, colors, and selections may vary. Contact us for details!

Introducing The 1422 by Stylecraft On Your Lot, a beautifully designed 3 bed, 2 bath home with a split floor plan for optimal privacy. The open common space features a modern kitchen with an island that flows into the dining and living areas, perfect for family gatherings. Enjoy ample storage throughout, including walk-in closets in the secondary bedrooms, a welcoming entry closet, and a spacious pantry. The primary bedroom offers a peaceful retreat, while the secondary bedrooms share a well-appointed bath. Build The 1422 on your own land and customize it to fit your lifestyle. With various exterior designs and an extensive list of included features, Stylecraft On Your Lot

Building Envelope 45'-9" x 44'-11"

In continuous effort by Stylecraft Builders to improve the quality of your home, we reserve the right to change features, prices, plans and specifications without notice. Floorplans and elevation renderings are artists' conceptiions only. Significant changes may be made during or after the construction of the model homes. Stylecraft Builders reserves the right to modify, relocate or eliminate any or all of the features, specifications, plan utilities, design or shape thereof, all without notice or obligations to any purchaser. Price range reflects base price only. Location premiums will be charged for certain locations and are not included in the base price of the home. Additional association fees may apply. Other fees may also apply. Amenities are proposed and planned or may be under construction. All square footages are approximate square footages of the total livable space. Water heater location deemed per city municipality code. Please see your onsite sales associate for additional information and more details. © 2022 Stylecraft Builders.