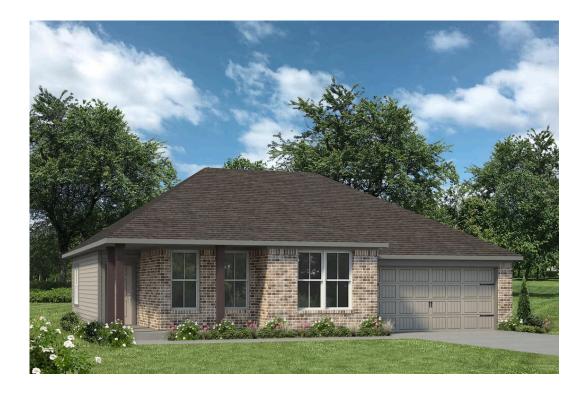

## The 1422

1,445 Ft<sup>2</sup>

3 Bedrooms

2 Bathrooms

2 Car Garage

Some images shown may be from a previously built Stylecraft home of similar design. Actual options, colors, and selections may vary. Contact us for details!

Introducing The 1422 by Stylecraft On Your Lot, a beautifully designed 3 bed, 2 bath home with a split floor plan for optimal privacy. The open common space features a modern kitchen with an island that flows into the dining and living areas, perfect for family gatherings. Enjoy ample storage throughout, including walk-in closets in the secondary bedrooms, a welcoming entry closet, and a spacious pantry. The primary bedroom offers a peaceful retreat, while the secondary bedrooms share a well-appointed bath. Build The 1422 on your own land and customize it to fit your lifestyle. With various exterior designs and an extensive list of included features, Stylecraft On Your Lot