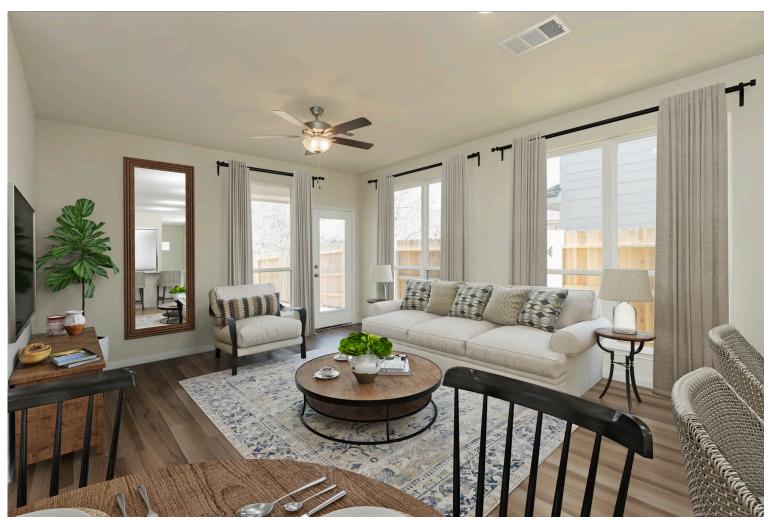

Upon entering this stunning modern farmhouse and craftsman inspired home, you're greeted with a foyer with built-in bench to take off your boots or hang a school backpack! The Easton, one of Stylecraft's Heartland Series floorplans, offers a functional and open-concept floorplan. This 3 bed, 2 bath home features a gorgeous granite-topped kitchen island that opens to the common area, a covered patio, and extra counter space in the shared bathroom. The perfectly placed spacious primary suite offers privacy while still having quick access to the living and dining rooms. With ample storage and a beautiful façade, you will look forward to come home day after day!