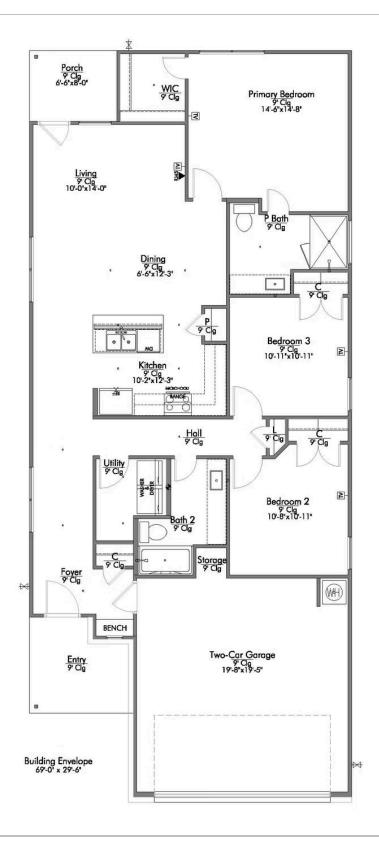

## The 1419

1,415 Ft<sup>2</sup>

3 Bedrooms

2 Bathrooms

2 Car Garage

Some images shown may be from a previously built Stylecraft home of similar design. Actual options, colors, and selections may vary. Contact us for details!

Upon entering this stunning modern farmhouse and craftsman inspired home, you're greeted with a foyer with built-in bench to take off your boots or hang a school backpack! The Easton, one of Stylecraft's Heartland Series floorplans, offers a functional and open-concept floorplan. This 3 bed, 2 bath home features a gorgeous granite-topped kitchen island that opens to the common area, a covered patio, and extra counter space in the shared bathroom. The perfectly placed spacious primary suite offers privacy while still having quick access to the living and dining rooms. With ample storage and a beautiful façade, you will look forward to come home day after day!