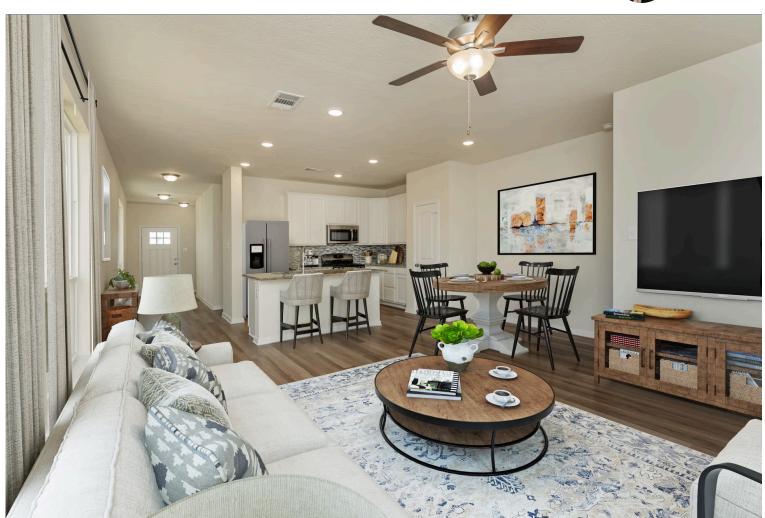

Upon entering this stunning modern farmhouse and craftsman inspired home, you're greeted with a foyer with built-in bench to take off your boots or hang a school backpack! The Easton, one of Stylecraft's Heartland Series floorplans, offers a functional and open-concept floorplan. This 3 bed, 2 bath home features a gorgeous granite-topped kitchen island that opens to the common area, a covered patio, and extra counter space in the shared bathroom. The perfectly placed spacious primary suite offers privacy while still having quick access to the living and dining rooms. With ample storage and a beautiful façade, you will look forward to come home day after day!