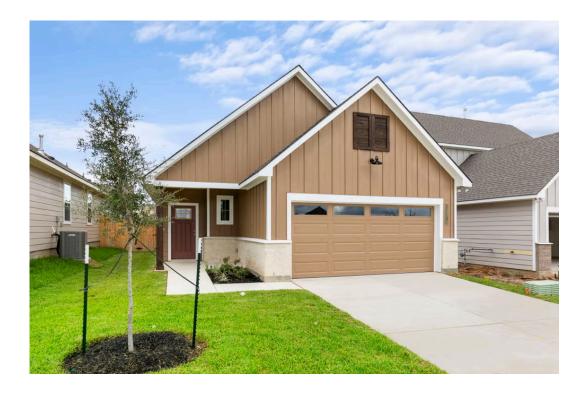

## The 1419

1,415 Ft<sup>2</sup>

3 Bedrooms

2 Bathrooms

2 Car Garage

Some images shown may be from a previously built Stylecraft home of similar design. Actual options, colors, and selections may vary. Contact us for details!

Upon entering this stunning modern farmhouse and craftsman inspired home, you're greeted with a foyer with built-in bench to take off your boots or hang a school backpack! The Easton, one of Stylecraft's Heartland Series floorplans, offers a functional and open-concept floorplan. This 3 bed, 2 bath home features a gorgeous granite-topped kitchen island that opens to the common area, a covered patio, and extra counter space in the shared bathroom. The perfectly placed spacious primary suite offers privacy while still having quick access to the living and dining rooms. With ample storage and a beautiful façade, you will look forward to come home day after day!