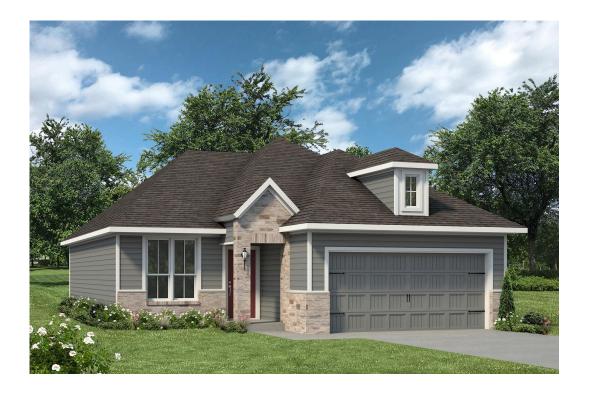

## The 1363

1,354 - 1400

3 Bedrooms

2 Bathrooms

2 Car Garage

Some images shown may be from a previously built Stylecraft home of similar design. Actual options, colors, and selections may vary. Contact us for details!

This charming 3 bedroom, 2 bath home is spacious with a versatile design! Featuring a foyer and galley way entrance, this home feels elegant and special immediately upon your entrance. Some of our favorite things about this floor plan are its large primary bedroom, which includes a massive closet, and enough space for a sitting area in front of the window beaming with natural light. This home is great for entertaining, with so much counter space and its separate formal dining room that flows seamlessly into the kitchen.

In continuous effort by Stylecraft Builders to improve the quality of your home, we reserve the right to change features, prices, plans and specifications without notice. Floorplans and elevation renderings are artists' conceptiions only. Significant changes may be made during or after the construction of the model homes. Stylecraft Builders reserves the right to modify, relocate or eliminate any or all of the features, specifications, plan utilities, design or shape thereof, all without notice or obligations to any purchaser. Price range reflects base price only. Location premiums will be charged for certain locations and are not included in the base price of the home. Additional association fees may apply. Other fees may also apply. Amenities are proposed and planned or may be under construction. All square footages are approximate square footages of the total livable space. Water heater location deemed per city municipality code. Please see your onsite sales associate for additional information and more details. © 2022 Stylecraft Builders.