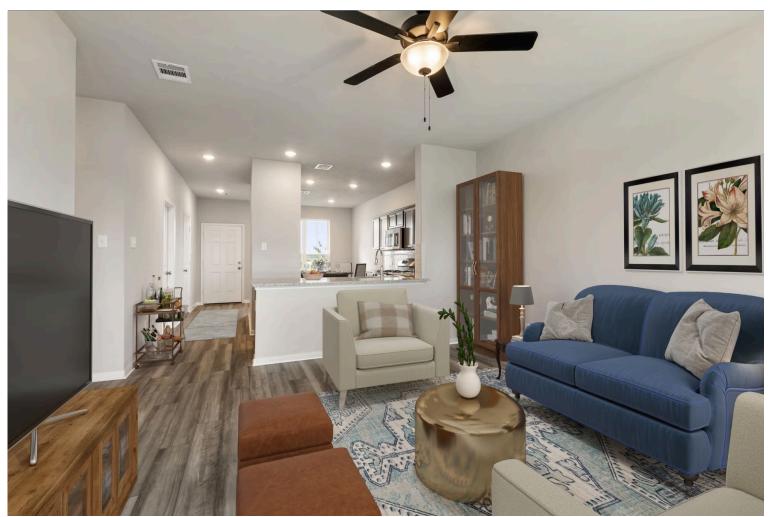

This charming 3 bedroom, 2 bath home is spacious with a versatile design! Featuring a foyer and galley way entrance, this home feels elegant and special immediately upon your entrance. Some of our favorite things about this floor plan are its large primary bedroom, which includes a massive closet, and enough space for a sitting area in front of the window beaming with natural light. This home is great for entertaining, with so much counter space and its separate formal dining room that flows seamlessly into the kitchen.