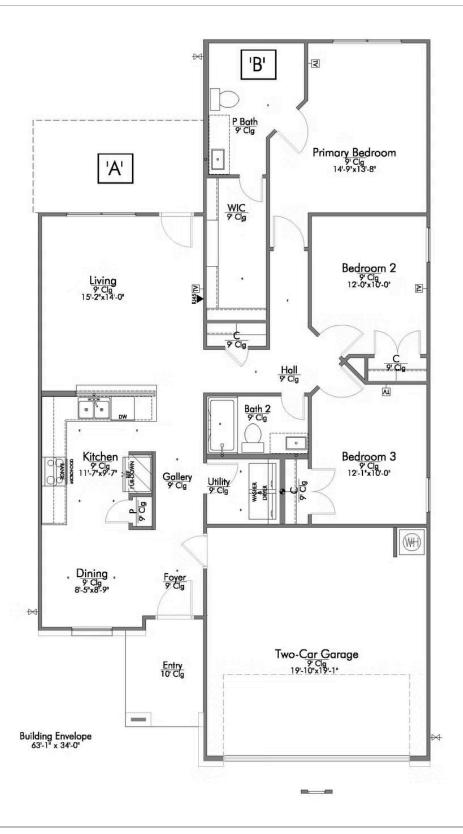

## The 1363

1,354 - 1400

3 Bedrooms

2 Bathrooms

2 Car Garage

Some images shown may be from a previously built Stylecraft home of similar design. Actual options, colors, and selections may vary. Contact us for details!

This charming 3 bedroom, 2 bath home is spacious with a versatile design! Featuring a foyer and galley way entrance, this home feels elegant and special immediately upon your entrance. Some of our favorite things about this floor plan are its large primary bedroom, which includes a massive closet, and enough space for a sitting area in front of the window beaming with natural light. This home is great for entertaining, with so much counter space and its separate formal dining room that flows seamlessly into the kitchen.