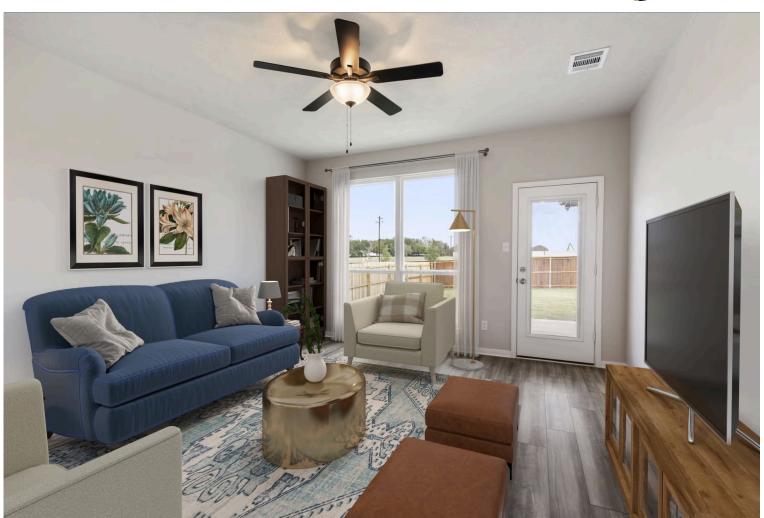

This charming 3 bedroom, 2 bath home is spacious with a versatile design! Featuring a foyer and galley way entrance, this home feels elegant and special immediately upon your entrance. Some of our favorite things about this floor plan are its large primary bedroom, which includes a massive closet, and enough space for a sitting area in front of the window beaming with natural light. This home is great for entertaining, with so much counter space and its separate formal dining room that flows seamlessly into the kitchen.