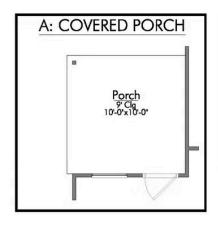

## The 1262

1,266 - 1308

**□** 3 Bedrooms

2 Bathrooms

2 Car Garage

Some images shown may be from a previously built Stylecraft home of similar design. Actual options, colors, and selections may vary. Contact us for details!

This home is one of our most popular floor plans, and for good reason! We love the way the corner kitchen looks out into the open concept living room and dining area, giving you the opportunity to feel connected with those in your home. We've maximized your space to give everyone in your family ample room. From your vast walk-in closet in the primary bedroom, and a separate garden tub and shower, to the large cabinet and granite countertop in the utility room, this home is luxurious without an enormous price tag.