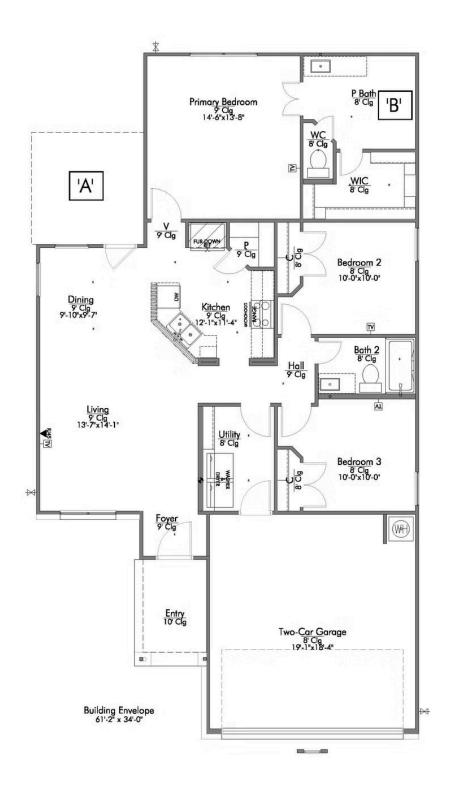

## The 1262

1,266 - 1308

**□** 3 Bedrooms

2 Bathrooms

2 Car Garage

Some images shown may be from a previously built Stylecraft home of similar design. Actual options, colors, and selections may vary. Contact us for details!

This home is one of our most popular floor plans, and for good reason! We love the way the corner kitchen looks out into the open concept living room and dining area, giving you the opportunity to feel connected with those in your home. We've maximized your space to give everyone in your family ample room. From your vast walk-in closet in the primary bedroom, and a separate garden tub and shower, to the large cabinet and granite countertop in the utility room, this home is luxurious without an enormous price tag.