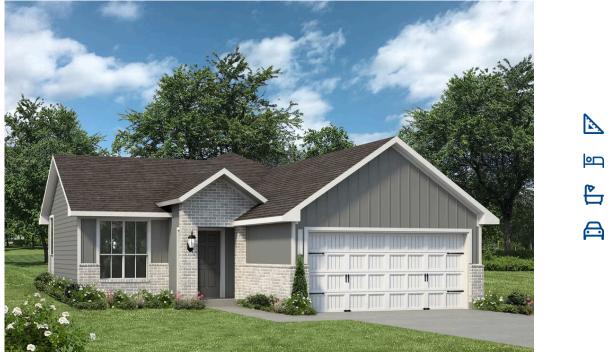

## 1262

## Some images shown may be from a previously built Stylecraft home of similar design. Actual options, colors, and selections may vary. Contact us for details!

This home is one of our most popular floor plans, and for good reason! We love the way the corner kitchen looks out into the open concept living room and dining area, giving you the opportunity to feel connected with those in your home. We've maximized your space to give everyone in your family ample room. From your vast walk-in closet in the primary bedroom, and a separate garden tub and shower, to the large cabinet and granite countertop in the utility room, this home is luxurious without an enormous price tag.