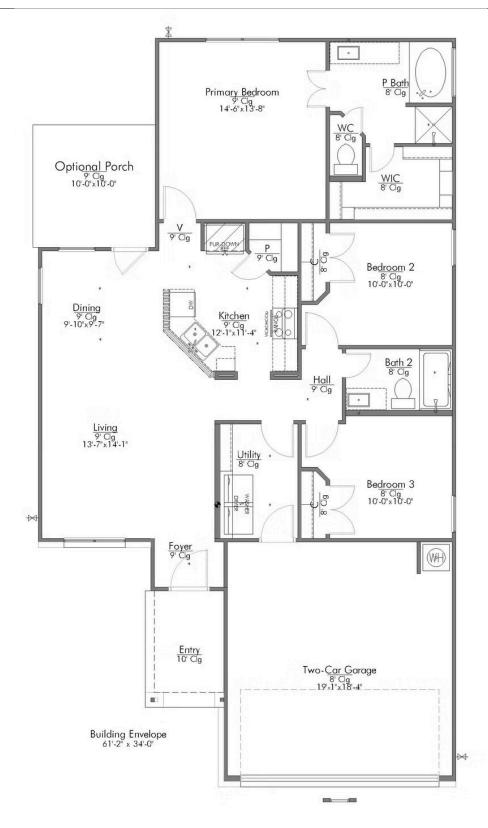

## Some images shown may be from a previously built Stylecraft home of similar design. Actual options, colors, and selections may vary. Contact us for details!

This home is one of our most popular floor plans, and for good reason! We love the way the corner kitchen looks out into the open concept living room and dining area, giving you the opportunity to feel connected with those in your home. We've maximized your space to give everyone in your family ample room. From your vast walk-in closet in the primary bedroom, and a separate garden tub and shower, to the large cabinet and granite countertop in the utility room, this home is luxurious without an enormous price tag.