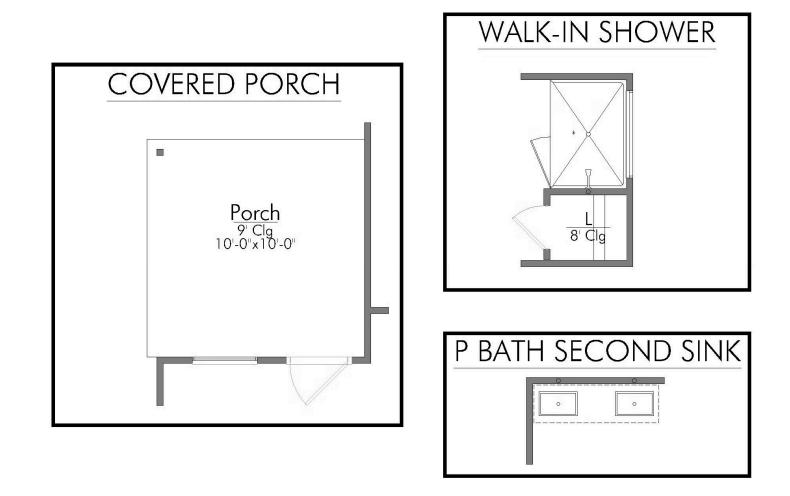

## Some images shown may be from a previously built Stylecraft home of similar design. Actual options, colors, and selections may vary. Contact us for details!

This home is one of our most popular floor plans, and for good reason! We love the way the corner kitchen looks out into the open concept living room and dining area, giving you the opportunity to feel connected with those in your home. We've maximized your space to give everyone in your family ample room. From your vast walk-in closet in the primary bedroom, and a separate garden tub and shower, to the large cabinet and granite countertop in the utility room, this home is luxurious without an enormous price tag.