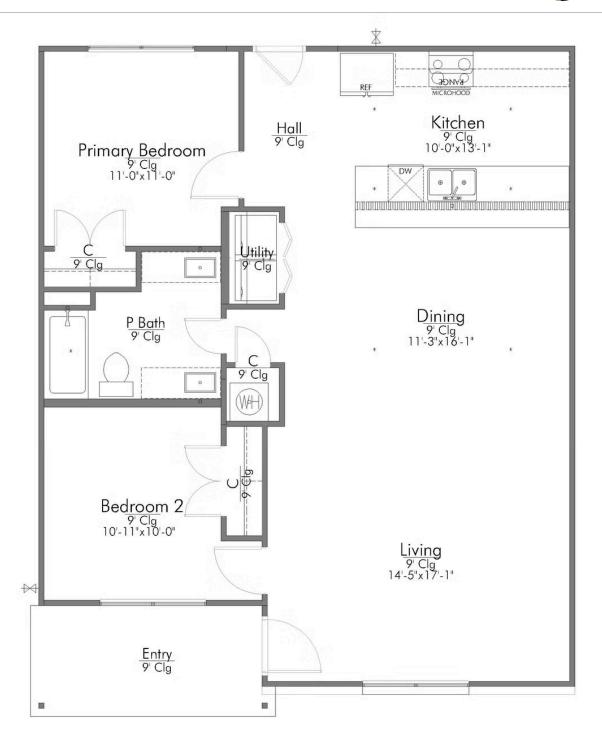

## 1033

1,033 Ft<sup>2</sup>

º□ 2 Bedrooms

🖺 1 Bathrooms

Some images shown may be from a previously built Stylecraft home of similar design. Actual options, colors, and selections may vary. Contact us for details!

The kitchen is large for a home of this square footage, offering plenty of additional counters pace for prep work and storage. The sink

Building Envelope 37'-10" x 30'-9"

In continuous effort by Stylecraft Builders to improve the quality of your home, we reserve the right to change features, prices, plans and specifications without notice. Floorplans and elevation renderings are artists' conceptiions only. Significant changes may be made during or after the construction of the model homes. Stylecraft Builders reserves the right to modify, relocate or eliminate any or all of the features, specifications, plan utilities, design or shape thereof, all without notice or obligations to any purchaser. Price range reflects base price only. Location premiums will be charged for certain locations and are not included in the base price of the home. Additional association fees may apply. Other fees may also apply. Amenities are proposed and planned or may be under construction. All square footages are approximate square footages of the total livable space. Water heater location deemed per city municipality code. Please see your onsite sales associate for additional information and more details. © 2022 Stylecraft Builders.